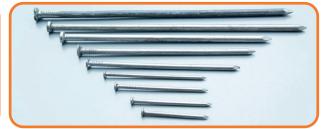

# **NAILS**

Predominantly used in civil engineering, they are manufactured out of high-quality steel wire. Their main advantage is that they can be made with different dimensions, providing diversity in usage to customers.

## Small-sized nails:

## Large nails:

| thickness | lenght      | thickness | lenght        |
|-----------|-------------|-----------|---------------|
| ø1.2mm    | 20mm        | ø3.1mm    | 50mm - 80mm   |
| ø1.4mm    | 15mm - 25mm | ø3.4mm    | 60mm - 90mm   |
| ø1.6mm    | 20mm - 30mm | ø3.8mm    | 80mm - 90mm   |
| ø1.8mm    | 20mm - 30mm | ø4.2mm    | 100mm - 120mm |
| ø2.0mm    | 30mm - 40mm | ø4.6mm    | 100mm - 130mm |
| ø2.2mm    | 40mm - 50mm | ø5.0mm    | 120mm - 150mm |
| ø2.5mm    | 40mm - 60mm | ø5.5mm    | 140mm - 180mm |
| ø2.8mm    | 50mm - 70mm | ø2.8mm    | 150mm - 200mm |