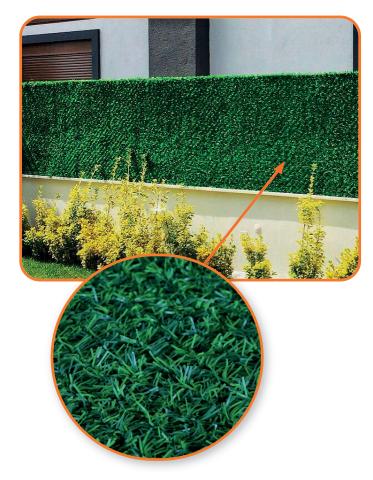

# ARTIFICIAL GRASS FENCE MESH

This type of fencing is suitable for usage outside most often for protection of your privacy and due to its green colour, it makes you feel like you are in a natural environment. With it, even in the city centre at your terrace, you can feel as if you are in a lovely natural environment.

Artificial grass is manufactured out of anti-UV-PVC-coated grass blades covering woven wires. UV-PVC coated grass blades are resistant to external factors and weather.

The woven wire is **3.2mm** thick with holes of **40×40mm** and lies beneath the grass blades.