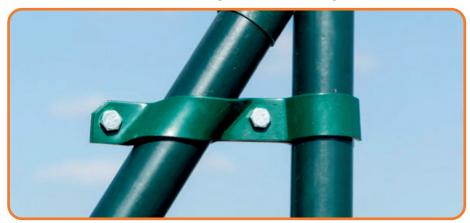

#### Strut clamps

Used to connect two struts. You can easily set up struts without any cutting and welding.