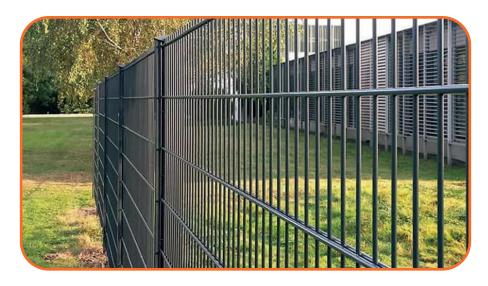

## **2D FENCE PANEL**

These are the fences where horizontal and vertical wires are made of strong steel alloy additionally strengthened by so-called "double wires".

Double horizontal wires combined with vertical wires of different thickness contribute to greater rigidity and resistance of the entire fence.

Panels are double protected by galvanising and PVC-coating, which guarantees super durability and resistance to any weather effects.

The main advantages include multi-purpose usage, easy installation and high quality. The fences are made of steel wires and then hot galvanised and plastic coated (PVC panels) for a longer lifespan, quality and aesthetic.

Available thickness: **f.5 +4+5 mm**, **f.6+5+6 mm**, **f.8+6+8 mm**. They are made in different RALL colours: 6005-moss green (most common one), 7016-anthracite grey and in many others by your request