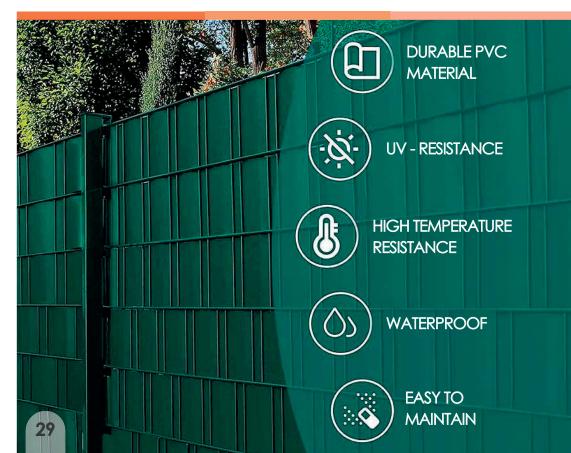

# ARTIFICIAL GRASS FENCE MESH

This type of fencing is suitable for usage outside most often for protection of your privacy and due to its green colour, it makes you feel like you are in a natural environment. With it, even in the city centre at your terrace, you can feel as if you are in a lovely natural environment.

Artificial grass is manufactured out of anti-UV-PVC-coated grass blades covering woven wires. UV-PVC coated grass blades are resistant to external factors and weather.

The woven wire is **3.2mm** thick with holes of **40×40mm** and lies beneath the grass blades.

The artificial grass fence is produced in rolls:

| roll height | roll length |
|-------------|-------------|
| 1.0m        | _           |
| 1.2m        | 5m          |
| 1.5m        |             |
| 1.75m       | 10m         |
| 2.0m        | . 3111      |