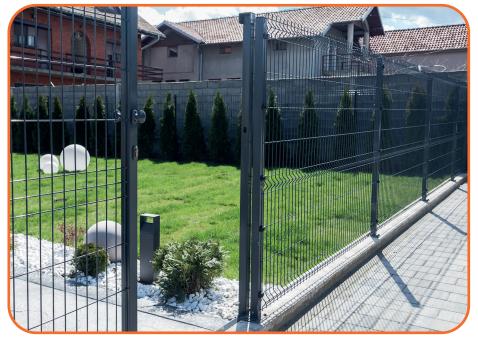

## **2D FENCE PANEL**

These are the fences where horizontal and vertical wires are made of strong steel alloy additionally strengthened by so-called "double wires".

Double horizontal wires combined with vertical wires of different thickness contribute to greater rigidity and resistance of the entire fence.

Panels are double protected by galvanising and PVC-coating, which guarantees super durability and resistance to any weather effects.

The main advantages include multi-purpose usage, easy installation and high quality. The fences are made of steel wires and then hot galvanised and plastic coated (PVC panels) for a longer lifespan, quality and aesthetic.

Available thickness: **f.5 +4+5 mm**, **f.6+5+6 mm**, **f.8+6+8 mm**. They are made in different RALL colours: 6005-moss green (most common one), 7016-anthracite grey and in many others by your request