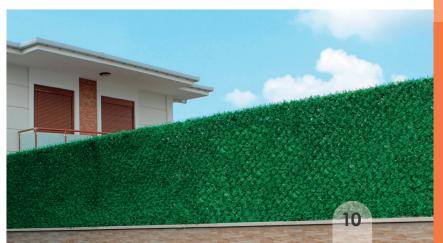

# ARTIFICIAL GRASS FENCE MESH

This type of fencing is suitable for usage outside most often for protection of your privacy and due to its green colour, it makes you feel like you are in a natural environment. With it, even in the city centre at your terrace, you can feel as if you are in a lovely natural environment.

Artificial grass is manufactured out of anti-UV-PVC-coated grass blades covering woven wires. UV-PVC coated grass blades are resistant to external factors and weather.

The woven wire is **3.2mm** thick with holes of **40×40mm** and lies beneath the grass blades.