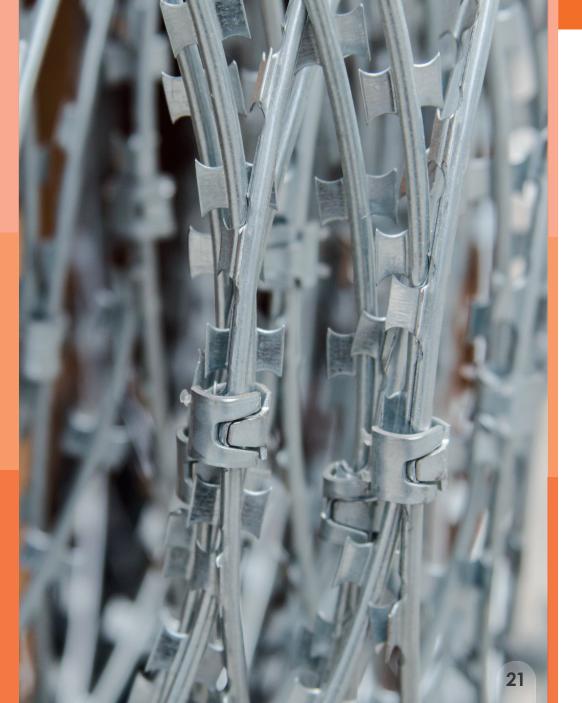

## **RAZOR WIRE**

Manufactured out of hot-dip galvanised steel sheet and highly carbonated galvanised wire. There is a spire and flat razor wire. It has clips and razors.

| Diameter of reels | Core wire thickness |
|-------------------|---------------------|
| ø450mm - ø950mm   | ø2.5mm              |

Its usage is similar to the usage of standard barbed wire. It is most often used for security fencing of property located at high-risk places such as prisons, military facilities, airports etc.