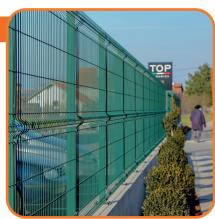

#### **FENCE PANELS**

3D FENCE PANEL 2D FENCE PANEL SECURITY FENCE PANEL

pages 4-9

## **3D FENCE PANEL**

This type of fence features horizontal and vertical wires made of alloy steel and V-shaped bearing stiffeners with horizontal wires of **5cm** spacing to provide additional strength.

Panels and posts are double protected by galvanising and PVC-coating, which guarantees super durability and resistance to any weather conditions.

The main advantages include multi-purpose usage, easy installation and high quality. The fences are made of steel wires and then hot galvanised and plastic coated (PVC panels) for a longer lifespan, quality and aesthetic.