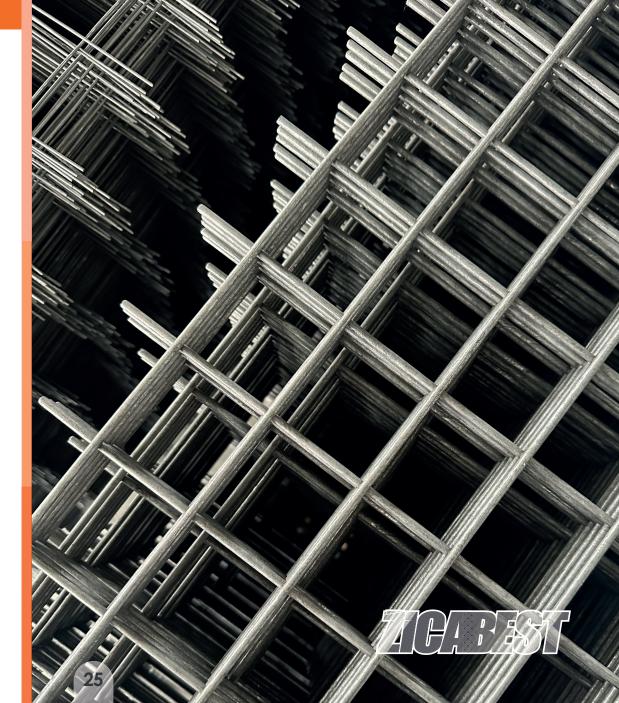

#### **MESH ROLLS**

ELECTRIC - WELDED MESH ROLLS HEXAGONAL MESH ROLLS

pages 22-23

# ELECTRIC-WELDED MESH ROLLS

Electric-welded mesh rolls present a new product at our place and in the market. Also known as "spot-welded mesh rolls", they are made of galvanised wire with electric-welded joints. With their multiple applications, they are used in construction works, for different cages and for enclosing the area

Dimensions of the electric-welded mesh rolls:

| aperture size | roll height |
|---------------|-------------|
| 12mm x 25mm   | lm          |
| 25mm x 25mm   |             |
| 25mm x 50mm   | 1.2m        |
| 50mm x 50mm   | 1 Em        |
| 50mm x 75mm   | 1.5m        |

They are made of galvanised wire **Ø1.6mm** and **Ø1.8mm** thick. Roll length is **25m**.