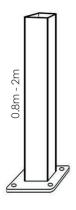

## METAL AND PVC-COATED FENCE POSTS

Our offer includes round plastic coated posts of **f42mm** in diameter with a PVC coat of **1mm** that produced by pulling a plastic layer over steel pipe. You will definitely not make a mistake with them because of their long lifespan, rigidity and simple usage. They could be made in different heights tailored to the customer's desires and needs. Accompanying accessories include anchors for posts, strut clamps etc.

Each post has a protective cap or cork.

The posts are custom-made up to **3m** high but these are the standard ones:

1.5m 1.75m 2m 2.25m 2.5m