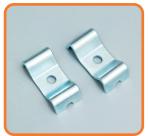

#### Strut clamps

Used to connect two struts. You can easily set up struts without any cutting and welding.