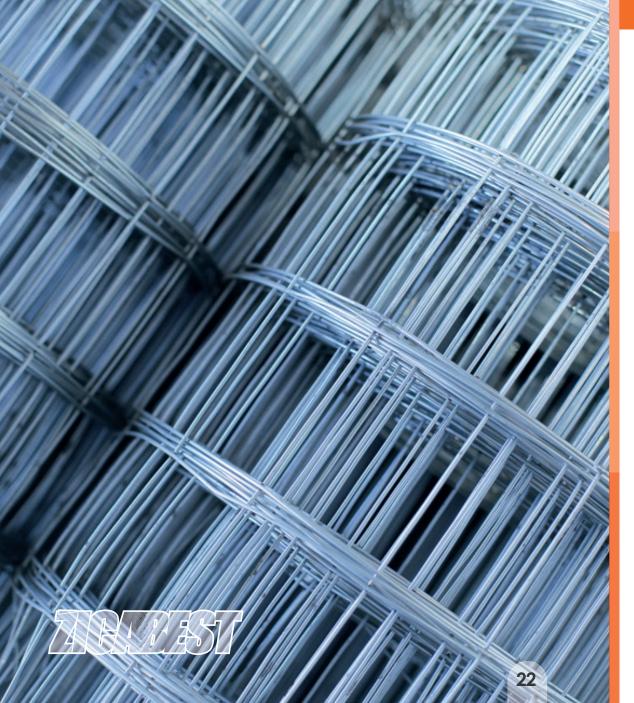

# ELECTRIC-WELDED MESH ROLLS

Electric-welded mesh rolls present a new product at our place and in the market. Also known as "spot-welded mesh rolls", they are made of galvanised wire with electric-welded joints. With their multiple applications, they are used in construction works, for different cages and for enclosing the area

Dimensions of the electric-welded mesh rolls:

| aperture size | roll height |
|---------------|-------------|
| 12mm x 25mm   | lm          |
| 25mm x 25mm   |             |
| 25mm x 50mm   | 1.2m        |
| 50mm x 50mm   | 1 Em        |
| 50mm x 75mm   | 1.5m        |

They are made of galvanised wire **Ø1.6mm** and **Ø1.8mm** thick. Roll length is **25m**.