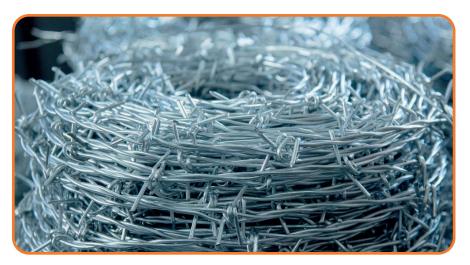

## **BARBED WIRE**

Barbed wire is made of galvanised wire of different thickness. It is used when we want to make clear to unwanted persons that they will hurt themselves if they want to enter our property. The very look at it extends the time for undesirable actions such as robbery or trespassing, all with the aim to prevent criminals from this.

It is produced in reels of **5** to **20kg** out of galvanised wire **2.2mm** thick with the span between blades of **10cm**. Its purpose is to protect your property against persons who are not authorised to enter.

It is also suitable for pastures where small and largelivestock roam around.