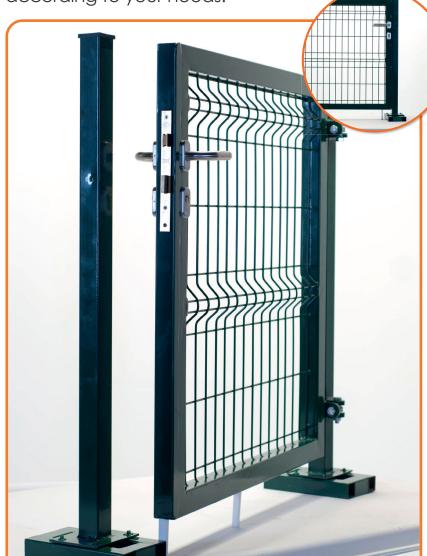

## **3D FENCE PANEL**

This type of fence features horizontal and vertical wires made of alloy steel and V-shaped bearing stiffeners with horizontal wires of **5cm** spacing to provide additional strength.

Panels and posts are double protected by galvanising and PVC-coating, which guarantees super durability and resistance to any weather conditions.

The main advantages include multi-purpose usage, easy installation and high quality. The fences are made of steel wires and then hot galvanised and plastic coated (PVC panels) for a longer lifespan, quality and aesthetic.

#### **TECHNICAL DETAILS:**

Aperture dimensions: 50 x 200mm Coating/paint layer: static od PVC paint over galvanised/hot galvanised

Colours: all colours from RALL catalogue

Suitable post profiles:

50 x 50 x 1.5-2mm;