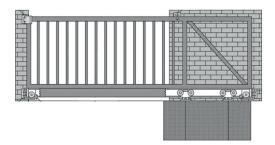

#### FREESTANDING GATES

Built to provide maximum reliability. Thanks to **electric motor mechanism**, it is easy to open and close the gate (with a remote controller). This makes these gates ideal for spaces needing "smooth" opening.

#### Sliding gates, double wing gates...

Made of wires, panels, rectangular box profiles or crimped wire mesh. The finishing coat can be plastic and they can be painted in any **RALL** chart colour. Also, zinc-coated galvanised gates we offer are weather resistant, providing the guarantee of up to **20** years.