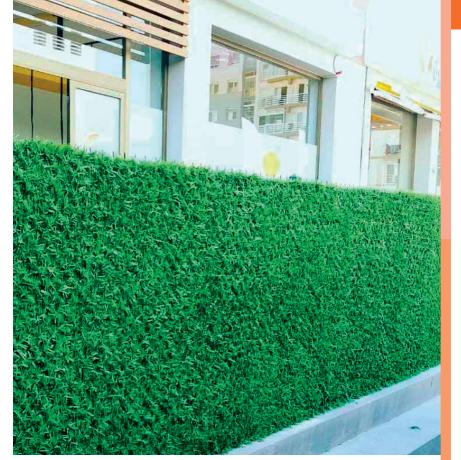

# ARTIFICIAL GRASS FENCE MESH

This type of fencing is suitable for usage outside most often for protection of your privacy and due to its green colour, it makes you feel like you are in a natural environment. With it, even in the city centre at your terrace, you can feel as if you are in a lovely natural environment.

Artificial grass is manufactured out of anti-UV-PVC-coated grass blades covering woven wires. UV-PVC coated grass blades are resistant to external factors and weather.

The woven wire is **3.2mm** thick with holes of **40×40mm** and lies beneath the grass blades.