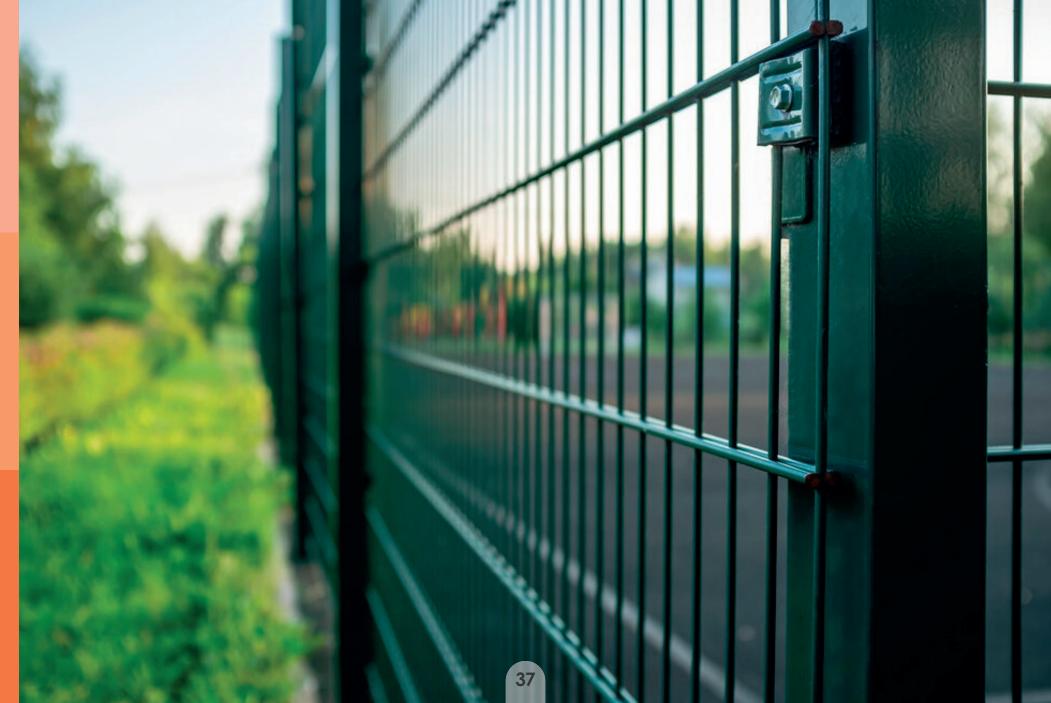

## **2D FENCE PANEL**

These are the fences where horizontal and vertical wires are made of strong steel alloy additionally strengthened by so-called "double wires".

Double horizontal wires combined with vertical wires of different thickness contribute to greater rigidity and resistance of the entire fence.

Panels are double protected by galvanising and PVC-coating, which guarantees super durability and resistance to any weather effects.

The main advantages include multi-purpose usage, easy installation and high quality. The fences are made of steel wires and then hot galvanised and plastic coated (PVC panels) for a longer lifespan, quality and aesthetic.

Available thickness: **f.5 +4+5 mm**, **f.6+5+6 mm**, **f.8+6+8 mm**. They are made in different RALL colours: 6005-moss green (most common one), 7016-anthracite grey and in many others by your request