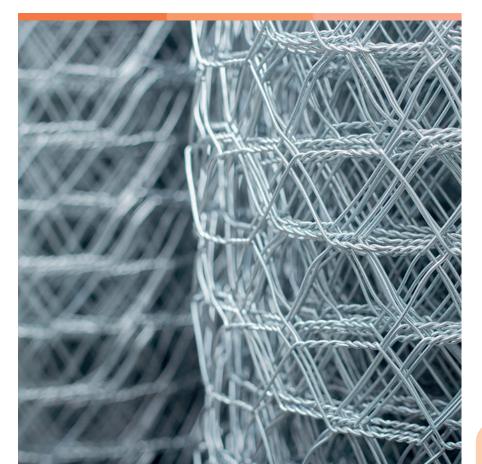

#### **MESH ROLLS**

ELECTRIC - WELDED MESH ROLLS HEXAGONAL MESH ROLLS

pages 22-23

# ELECTRIC-WELDED MESH ROLLS

Electric-welded mesh rolls present a new product at our place and in the market. Also known as "spot-welded mesh rolls", they are made of galvanised wire with electric-welded joints. With their multiple applications, they are used in construction works, for different cages and for enclosing the area

## **HEXAGONAL MESH ROLLS**

Hexagonal wire mesh is also known as PIGEON NET-TING because it is used for making cages for pigeons. Besides, they are widely used for protection of property, garden or land area. They can be tailored to your needs and desire and cut in different sizes in the best simplest way possible.