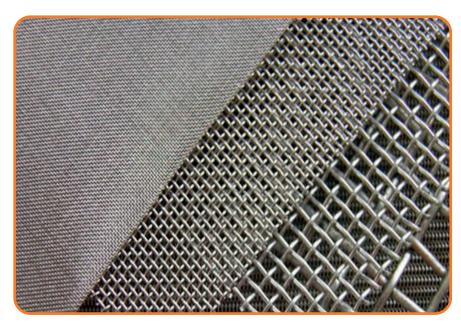

# PVC-COATED MESH

As producers of plastic coated wire, we may also offer you wire mesh in different colours, such as: green (mostly used), white, grey, brown, yellow... and many others!

You only need to call us and assure yourself of quality and wide range of our products.

## **GALVANISED WIRE**

Galvanised wire is produced in accordance with the standard **DIN 1548** out of hot rolled wire with low percentage of carbon. The wire is highly flexible and resistant to temperature and weather conditions. Long lifespan and top quality is what sets this wire apart.

## **PVC-COATED WIRE**

New times require new changes. That is why PVC wire was fabricated. Its basic advantage when compared to a galvanised wire is the fact that it possesses the quality of the galvanised wire and some additional aesthetic features of its own. The very look of it sparks imagination and curiosity with customers.