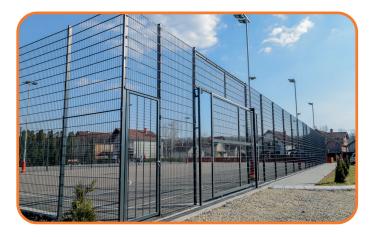

## **3D FENCE PANEL**

This type of fence features horizontal and vertical wires made of alloy steel and V-shaped bearing stiffeners with horizontal wires of **5cm** spacing to provide additional strength.

Panels and posts are double protected by galvanising and PVC-coating, which guarantees super durability and resistance to any weather conditions.

The main advantages include multi-purpose usage, easy installation and high quality. The fences are made of steel wires and then hot galvanised and plastic coated (PVC panels) for a longer lifespan, quality and aesthetic.

They are mostly used for fencing business halls, sports facilities, school playgrounds, petrol stations, but also for fencing private buildings, yards, sports fields, dog cages...

These panels can be produced in all colours according to RALL colour chart.

# **ENCLOSING SPORTS FACILITIES**

We provide all services of assembling and enclosing of sport facilities.

Our professional staff will enclose your football pitch, tennis or basketball court with high quality posts and panels or wires in different colours and heights.