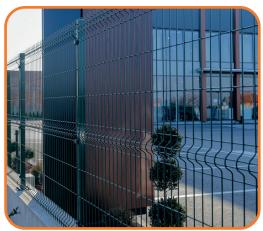

## **2D FENCE PANEL**

These are the fences where horizontal and vertical wires are made of strong steel alloy additionally strengthened by so-called "double wires".

Double horizontal wires combined with vertical wires of different thickness contribute to greater rigidity and resistance of the entire fence.

Panels are double protected by galvanising and PVC-coating, which guarantees super durability and resistance to any weather effects.

The main advantages include multi-purpose usage, easy installation and high quality. The fences are made of steel wires and then hot galvanised and plastic coated (PVC panels) for a longer lifespan, quality and aesthetic.

Available thickness: **f.5 +4+5 mm**, **f.6+5+6 mm**, **f.8+6+8 mm**. They are made in different RALL colours: 6005-moss green (most common one), 7016-anthracite grey and in many others by your request