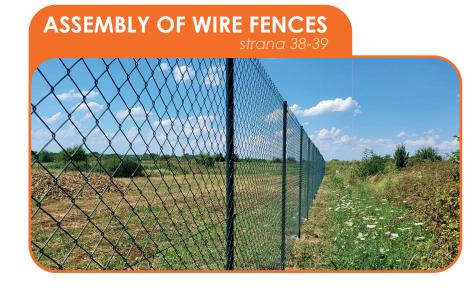

#### **ASSEMBLY OF WIRE FENCES**

Fencing and assembling of wire is carried out on all soil structures throughout the whole year.
Automated machinery of foreign manufacturers are used for weaving and plastic coating of wires, enabling us to guarantee for their performances.

Imported components used for coating **PVC-coated fence wire** contribute to the quality of PVC-coated fences. PVC-coated wire for fences is made in all colours.

Accessories required for manufacturing wire fences include **tension wire**, **barbed wire**, **tensioners and anchors**.

Wires are set up on all types of posts and posts with struts. We use all types of wires, top-notch technology and accompanying modern equipment.