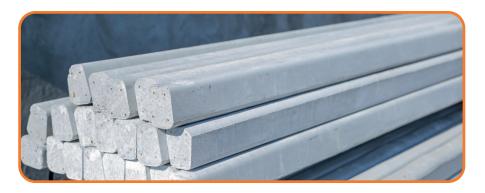

## **CONCRETE POSTS**

Concrete posts are most often used in fencing orchards.

Due to reinforced concrete structure with cables inside, they are among top-quality posts found on our market. As such, they could be used for setting up anti-hail protection net. Our customer may choose diameter and height of the posts.

Characteristics of prestressed concrete posts:

| post dimensions | weight per 1m | number of cables            |
|-----------------|---------------|-----------------------------|
| 7 x 8cm         | 12.55kg       | 4 cables (12 wires 2.25mm)  |
| 9 x 9.5cm       | 19.60kg       | 4 cables (12 wires 2.25mm)  |
| 9 x 9.5cm       | 19.60kg       | 6 cables (18 wires 2.25mm)  |
| 10 x 12cm       | 25.20kg       | 6 cables (18 wires 2.25mm)  |
| 14 x 14cm       | 42.60kg       | 12 cables (36 wires 2.25mm) |