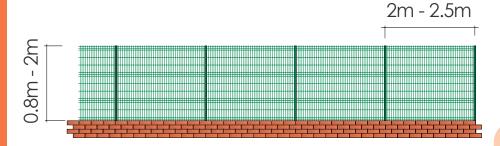

## • ROAD FENCE WIRE MESH •

As minimal material is used in producing this type of mesh, it is intended for fencing long routes not requiring strong fences, mostly highways and roads. The layout of spacing among wires is shown in the

picture below, but we produce them in other heights and with others spacing as well: