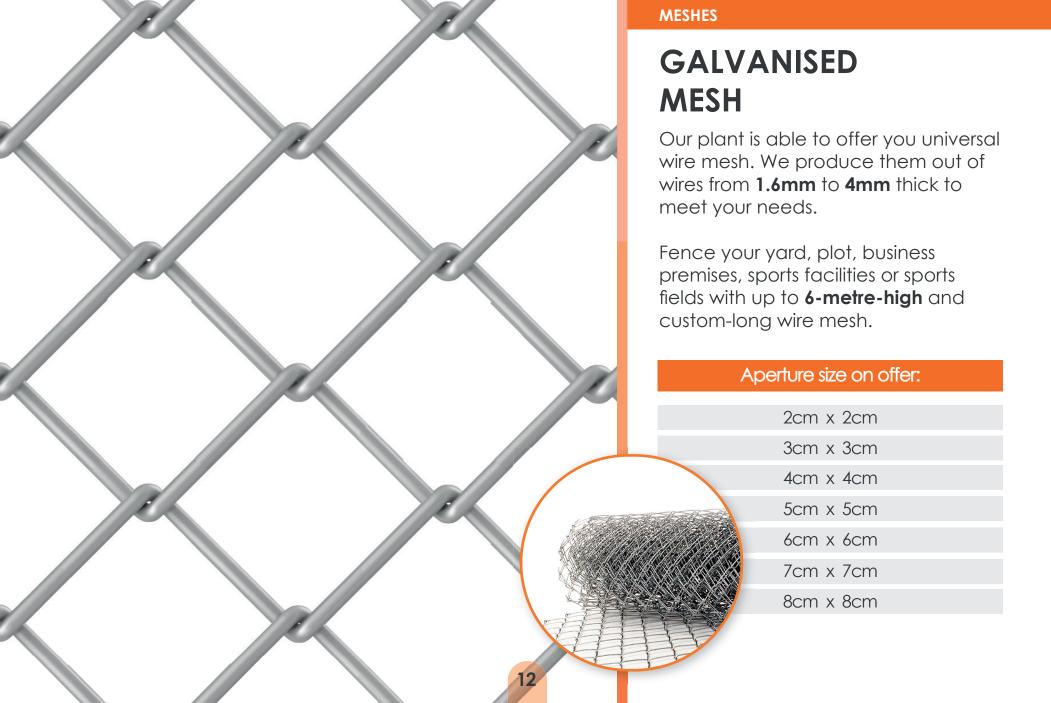

#### **MESHES**

WITH ARTIFICIAL GRASS
GALVANISED/PVC COATED
FARM FENCE WIRE MESH

pages 10-15

## **FARM FENCE WIRE MESH**

Farm fence wire mesh is one of the most reliable and economic type of meshes.

The possibility to change the size of the aperture during production is its primary feature and thus, it completely meets all requirements for preventing small and big animals from passing through. It is easy to store and set it up. It can be set up on any type of ground by using wooden and metal posts.

Scope of application ranges from fencing farms, yards, schools, industrial facilities to fencing roads and highways to prevent animals from entering the road. The farm fence wire mesh is made of galvanised wire **1.8/2.2mm** thick.

Dimensions of farm fence wired mesh rolls:

| rolls height | rolls length |
|--------------|--------------|
| 1m           |              |
| 1.2m         | 50m          |
| 1.5m         |              |