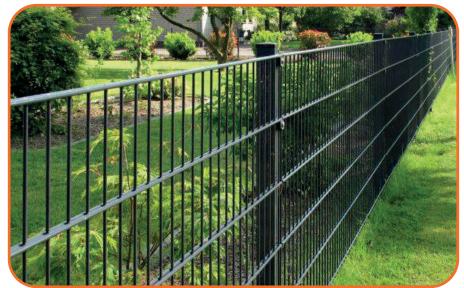

## **3D FENCE PANEL**

This type of fence features horizontal and vertical wires made of alloy steel and V-shaped bearing stiffeners with horizontal wires of **5cm** spacing to provide additional strength.

Panels and posts are double protected by galvanising and PVC-coating, which guarantees super durability and resistance to any weather conditions.

The main advantages include multi-purpose usage, easy installation and high quality. The fences are made of steel wires and then hot galvanised and plastic coated (PVC panels) for a longer lifespan, quality and aesthetic.

Available thickness: **f.4mm**, **f.4.5mm f.5mm** and in different colours such as green (the most common colour), white, dark grey, light grey and others.