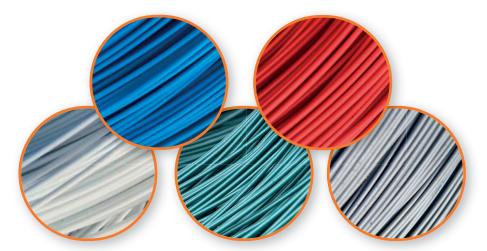

## **PVC-COATED WIRE**

New times require new changes. That is why PVC wire was fabricated. Its basic advantage when compared to a galvanised wire is the fact that it possesses the quality of the galvanised wire and some additional aesthetic features of its own. The very look of it sparks imagination and curiosity with customers.

The galvanised wire is plastic coated at certain temperatures to make PVC WIRE which will then serve for braiding PVC coated mesh.

By making it in green, white, grey, brown, yellow and many other colours, this type of wire gets a nice-looking appearance and quality.