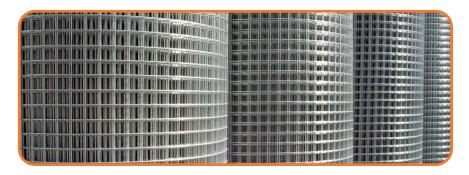

# ELECTRIC-WELDED MESH ROLLS

Electric-welded mesh rolls present a new product at our place and in the market. Also known as "spot-welded mesh rolls", they are made of galvanised wire with electric-welded joints. With their multiple applications, they are used in construction works, for different cages and for enclosing the area

Dimensions of the electric-welded mesh rolls:

| aperture size | roll height |
|---------------|-------------|
| 12mm x 25mm   | lm          |
| 25mm x 25mm   |             |
| 25mm x 50mm   | 1.2m        |
| 50mm x 50mm   | 1 Em        |
| 50mm x 75mm   | 1.5m        |

They are made of galvanised wire **Ø1.6mm** and **Ø1.8mm** thick. Roll length is **25m**.