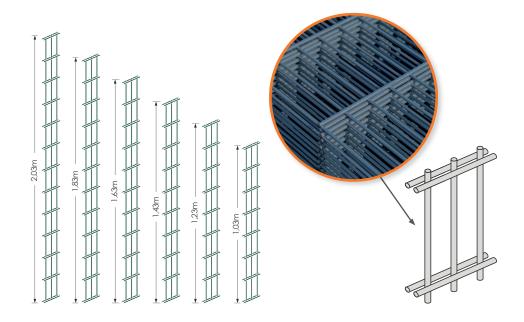

### Dimensions of 2D fence panel:

| height | lenght               | thickness            |
|--------|----------------------|----------------------|
| 1.03m  |                      | Ø5/5/4mm             |
| 1.23m  | 2.5m Ø6/6/5m Ø8/8/6m | <b>9</b> 3/3/4[1][1] |
| 1.43m  |                      | Ø6/6/5mm             |
| 1.63m  |                      | 20/0/011111          |
| 1.83m  |                      | Ø8/8/4mm             |
| 2.03m  |                      | <b>2</b> 0/0/011111  |