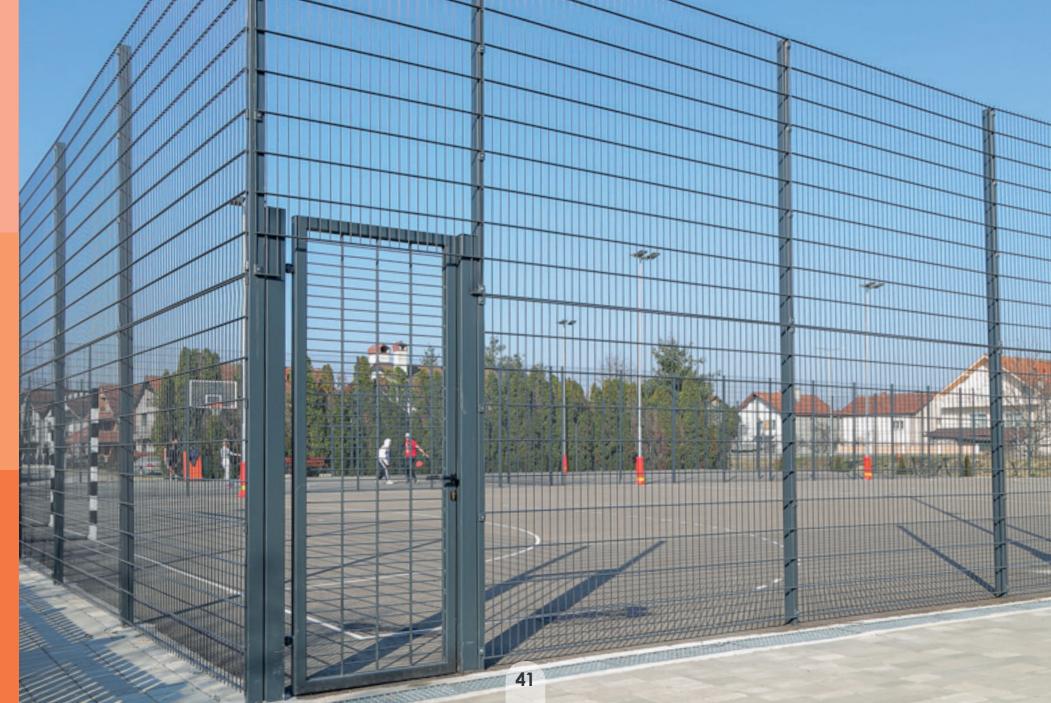

# **ENCLOSING SPORTS FACILITIES**

We provide all services of assembling and enclosing of sport facilities.

Our professional staff will enclose your football pitch, tennis or basketball court with high quality posts and panels or wires in different colours and heights.

They are mostly used for fencing business halls, sports facilities, school playgrounds, petrol stations, but also for fencing private buildings, yards, sports fields, dog cages...

These panels can be produced in all colours according to RALL colour chart.