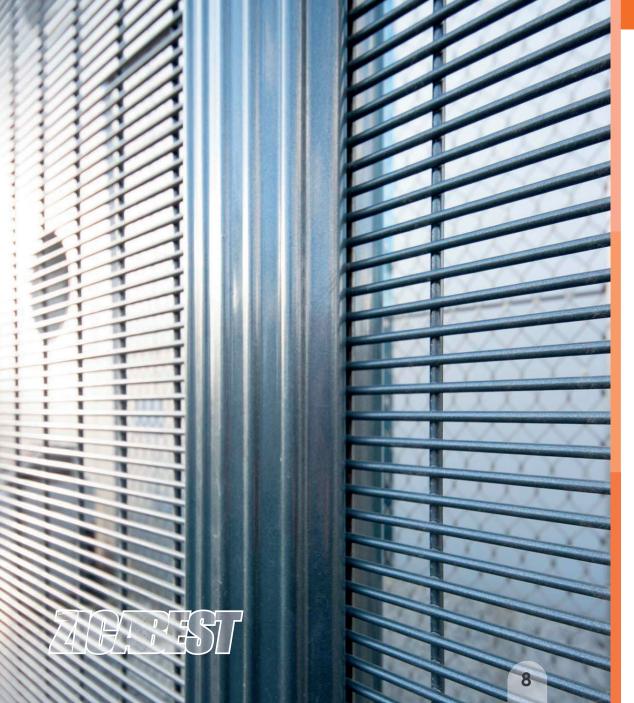

# **SECURITY FENCE**

This fence system offers maximal protection at special locations requiring high security. Thanks to its thick and strong layout of waterproof apertures, these fences are mostly used in fencing prisons, military facilities, state institutions.

With advanced technologies against cutting and climbing, the security panel provides impenetrable barrier to an unauthorised access.

High security

Easy to install

Impossible to climb

Long lifespan

Produced with the uniform aperture size measuring 12.7mm x 76.2mm

The table below shows standard dimensions of security fence panels, but we also produce other dimensions depending on the project

| height | length                           | thickness           |
|--------|----------------------------------|---------------------|
| 1.03m  | Ø5/5/4mm  2.5m Ø6/6/5mm Ø8/8/6mm | 05/5/4mm            |
| 1.23m  |                                  | Ø3/3/4HHH           |
| 1.43m  |                                  | Ø6/6/5mm            |
| 1.63m  |                                  | 20,0,011111         |
| 1.83m  |                                  | Ø8/8/4mm            |
| 2.03m  |                                  | <b>2</b> 0/0/011111 |