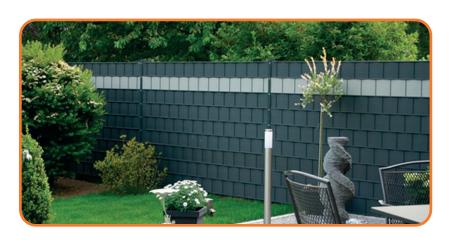

#### **FENCE PANELS**

3D FENCE PANEL 2D FENCE PANEL SECURITY FENCE PANEL

pages 4-9

## **3D FENCE PANEL**

This type of fence features horizontal and vertical wires made of alloy steel and V-shaped bearing stiffeners with horizontal wires of **5cm** spacing to provide additional strength.

Panels and posts are double protected by galvanising and PVC-coating, which guarantees super durability and resistance to any weather conditions.

The main advantages include multi-purpose usage, easy installation and high quality. The fences are made of steel wires and then hot galvanised and plastic coated (PVC panels) for a longer lifespan, quality and aesthetic.