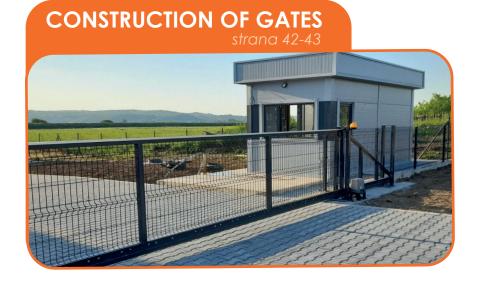

### **LARGE GATES**

Our company provides services of constructing gates in dimensions you need.

#### Sliding gates, double wing gates...

Made of wires, panels, rectangular box profiles or crimped wire mesh. The finishing coat can be plastic and they can be painted in any **RALL** chart colour. Also, zinc-coated galvanised gates we offer are weather resistant, providing the guarantee of up to **20** years.