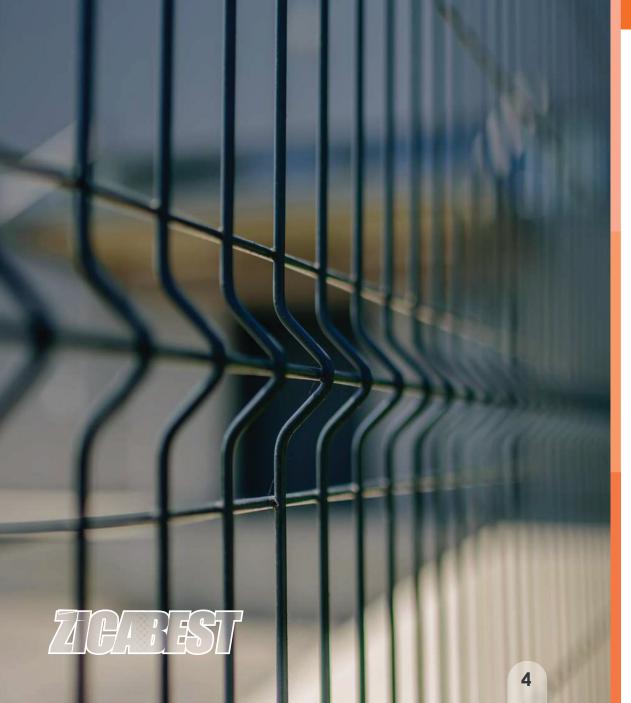

## **3D FENCE PANEL**

This type of fence features horizontal and vertical wires made of alloy steel and V-shaped bearing stiffeners with horizontal wires of **5cm** spacing to provide additional strength.

Panels and posts are double protected by galvanising and PVC-coating, which guarantees super durability and resistance to any weather conditions.

The main advantages include multi-purpose usage, easy installation and high quality. The fences are made of steel wires and then hot galvanised and plastic coated (PVC panels) for a longer lifespan, quality and aesthetic.

Available thickness: **f.4mm**, **f.4.5mm f.5mm** and in different colours such as green (the most common colour), white, dark grey, light grey and others.