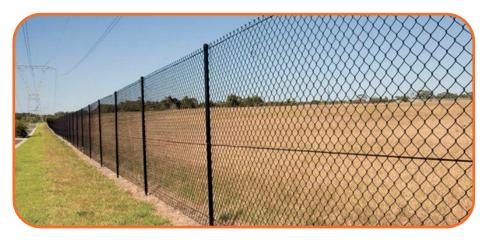

## **3D FENCE PANEL**

This type of fence features horizontal and vertical wires made of alloy steel and V-shaped bearing stiffeners with horizontal wires of **5cm** spacing to provide additional strength.

Panels and posts are double protected by galvanising and PVC-coating, which guarantees super durability and resistance to any weather conditions.

The main advantages include multi-purpose usage, easy installation and high quality. The fences are made of steel wires and then hot galvanised and plastic coated (PVC panels) for a longer lifespan, quality and aesthetic.

Available thickness: **f.4mm**, **f.4.5mm f.5mm** and in different colours such as green (the most common colour), white, dark grey, light grey and others.