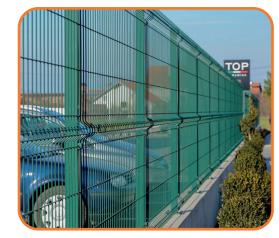

## **3D FENCE PANEL**

This type of fence features horizontal and vertical wires made of alloy steel and V-shaped bearing stiffeners with horizontal wires of **5cm** spacing to provide additional strength.

Panels and posts are double protected by galvanising and PVC-coating, which guarantees super durability and resistance to any weather conditions.

The main advantages include multi-purpose usage, easy installation and high quality. The fences are made of steel wires and then hot galvanised and plastic coated (PVC panels) for a longer lifespan, quality and aesthetic.

Available thickness: **f.4mm**, **f.4.5mm f.5mm** and in different colours such as green (the most common colour), white, dark grey, light grey and others.