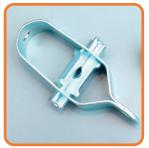

#### Strut clamps

Used to connect two struts. You can easily set up struts without any cutting and welding.