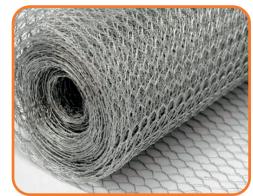

#### **MESH ROLLS**

ELECTRIC - WELDED MESH ROLLS HEXAGONAL MESH ROLLS

pages 22-23

## **HEXAGONAL MESH ROLLS**

Hexagonal wire mesh is also known as PIGEON NET-TING because it is used for making cages for pigeons. Besides, they are widely used for protection of property, garden or land area. They can be tailored to your needs and desire and cut in different sizes in the best simplest way possible.

| rolls length | rolls height |
|--------------|--------------|
| 25m          | 1.0m         |
|              | 1.2m         |
| 50m          | 1.5m         |

Our offer includes galvanised and plastic coated hexagonal mesh from **0,6mm** to **1,2mm** thick in following dimensions: