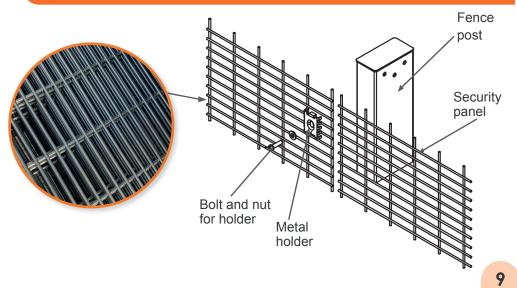

# **SECURITY FENCE**

This fence system offers maximal protection at special locations requiring high security. Thanks to its thick and strong layout of waterproof apertures, these fences are mostly used in fencing prisons, military facilities, state institutions.

With advanced technologies against cutting and climbing, the security panel provides impenetrable barrier to an unauthorised access.

High security

Easy to install

Impossible to climb

Long lifespan

Produced with the uniform aperture size measuring 12.7mm x 76.2mm

The table below shows standard dimensions of security fence panels, but we also produce other dimensions depending on the project

| height | length                           | thickness           |
|--------|----------------------------------|---------------------|
| 1.03m  | Ø5/5/4mm  2.5m Ø6/6/5mm Ø8/8/6mm | 05/5/4mm            |
| 1.23m  |                                  | Ø3/3/4HHH           |
| 1.43m  |                                  | Ø6/6/5mm            |
| 1.63m  |                                  | 20,0,011111         |
| 1.83m  |                                  | Ø8/8/4mm            |
| 2.03m  |                                  | <b>2</b> 0/0/011111 |

## Installing Security fence panel:

**UV** protection

Weather resistant

Proven quality