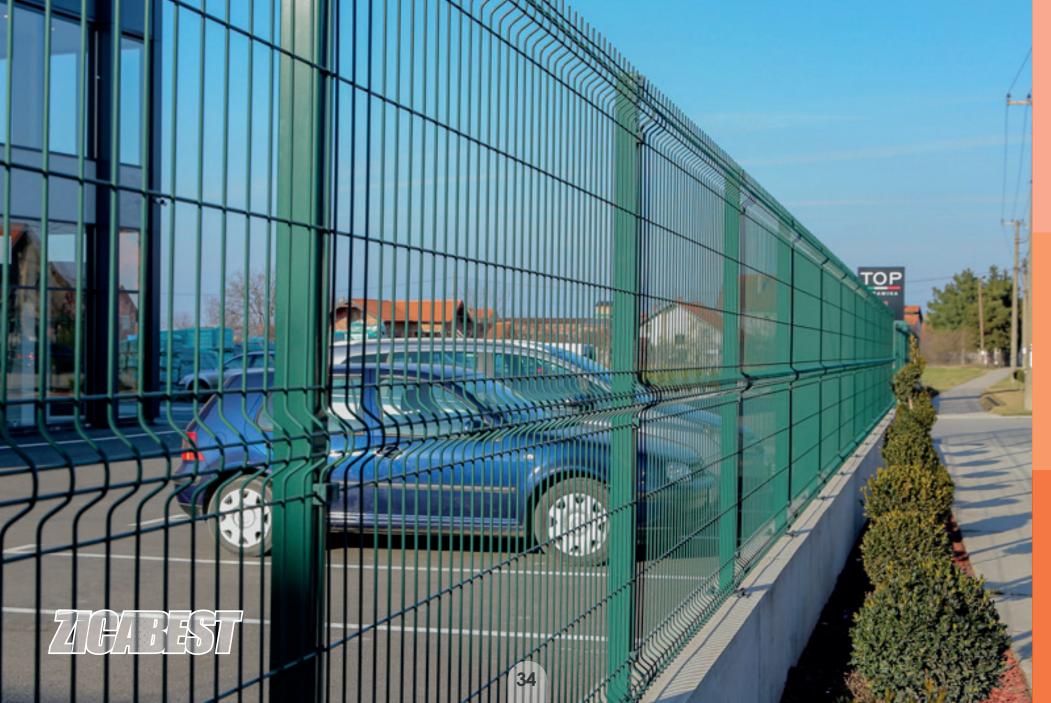

## **2D FENCE PANEL**

These are the fences where horizontal and vertical wires are made of strong steel alloy additionally strengthened by so-called "double wires".

Double horizontal wires combined with vertical wires of different thickness contribute to greater rigidity and resistance of the entire fence.

Panels are double protected by galvanising and PVC-coating, which guarantees super durability and resistance to any weather effects.

The main advantages include multi-purpose usage, easy installation and high quality. The fences are made of steel wires and then hot galvanised and plastic coated (PVC panels) for a longer lifespan, quality and aesthetic.

They are mostly used for fencing business halls, sports facilities, school playgrounds, petrol stations, but also for fencing private buildings, yards, sports fields, dog cages...

These panels can be produced in all colours according to RALL colour chart.