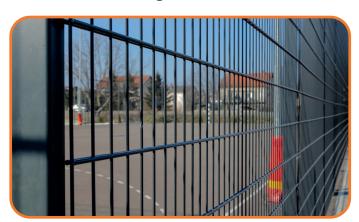

## **2D FENCE PANEL**

These are the fences where horizontal and vertical wires are made of strong steel alloy additionally strengthened by so-called "double wires".

Double horizontal wires combined with vertical wires of different thickness contribute to greater rigidity and resistance of the entire fence.

Panels are double protected by galvanising and PVC-coating, which guarantees super durability and resistance to any weather effects.

The main advantages include multi-purpose usage, easy installation and high quality. The fences are made of steel wires and then hot galvanised and plastic coated (PVC panels) for a longer lifespan, quality and aesthetic.

Available thickness: **f.5 +4+5 mm**, **f.6+5+6 mm**, **f.8+6+8 mm**. They are made in different RALL colours: 6005-moss green (most common one), 7016-anthracite grey and in many others by your request