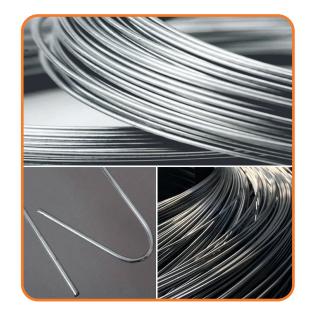

## **GALVANISED WIRE**

Galvanised wire is produced in accordance with the standard **DIN 1548** out of hot rolled wire with low percentage of carbon. The wire is highly flexible and resistant to temperature and weather conditions. Long lifespan and top quality is what sets this wire apart.

It is made in all diameters, from **0.6mm** to **5mm** and besides wire mesh, it may also serve for high tensile fencing of courtyards, vineyards, raspberries...

Galvanised wire is also used for fabricating barbed wires and galvanised meshes.

## **ANNEALED WIRE**

Also known as **merchant wire**(thicker) and **reinforcement tie wire**(thinner).

It is produced by annealing lightly drawn wire without any oxygen. Its main feature is high flexibility and resistance to weather. Mostly used in civil engineering, it serves for shuttering.