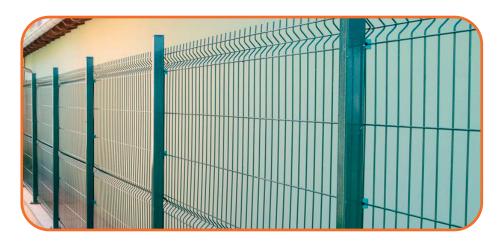

## **3D FENCE PANEL**

This type of fence features horizontal and vertical wires made of alloy steel and V-shaped bearing stiffeners with horizontal wires of **5cm** spacing to provide additional strength.

Panels and posts are double protected by galvanising and PVC-coating, which guarantees super durability and resistance to any weather conditions.

The main advantages include multi-purpose usage, easy installation and high quality. The fences are made of steel wires and then hot galvanised and plastic coated (PVC panels) for a longer lifespan, quality and aesthetic.

Available thickness: **f.4mm**, **f.4.5mm f.5mm** and in different colours such as green (the most common colour), white, dark grey, light grey and others.