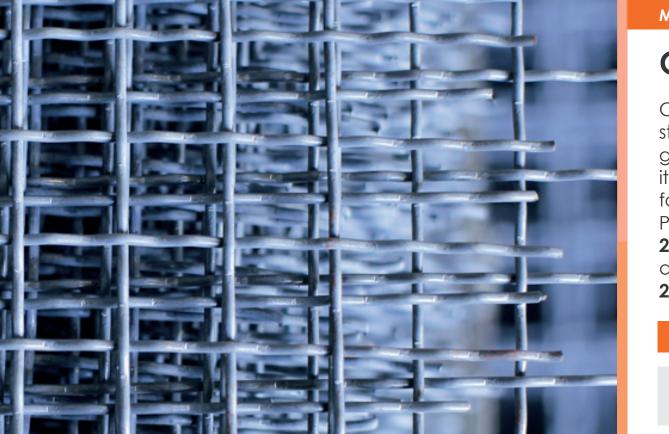

## **GALVANISED WIRE**

Galvanised wire is produced in accordance with the standard **DIN 1548** out of hot rolled wire with low percentage of carbon. The wire is highly flexible and resistant to temperature and weather conditions. Long lifespan and top quality is what sets this wire apart.

It is made in all diameters, from **0.6mm** to **5mm** and besides wire mesh, it may also serve for high tensile fencing of courtyards, vineyards, raspberries...

Galvanised wire is also used for fabricating barbed wires and galvanised meshes.

The most used thickness:

| thickness |
|-----------|
| 1.2mm     |
| 1.6mm     |
| 1.8mm     |
| 2mm       |
| 2.2mm     |
| 2.5mm     |
| 3mm       |