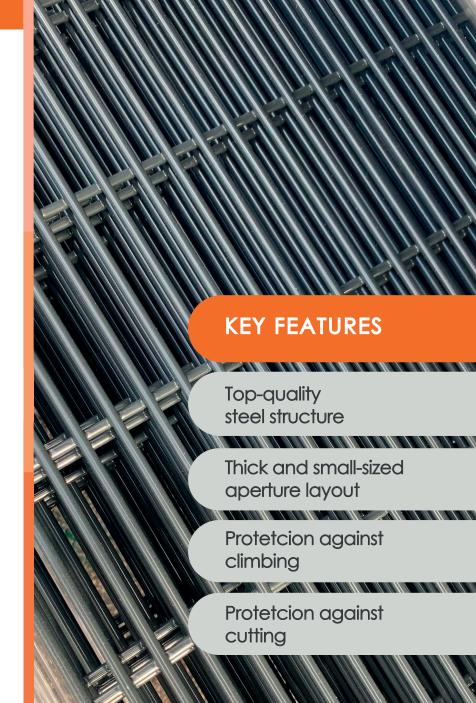

# **SECURITY FENCE**

This fence system offers maximal protection at special locations requiring high security. Thanks to its thick and strong layout of waterproof apertures, these fences are mostly used in fencing prisons, military facilities, state institutions.

With advanced technologies against cutting and climbing, the security panel provides impenetrable barrier to an unauthorised access.

High security

Easy to install

Impossible to climb

Long lifespan

Produced with the uniform aperture size measuring 12.7mm x 76.2mm