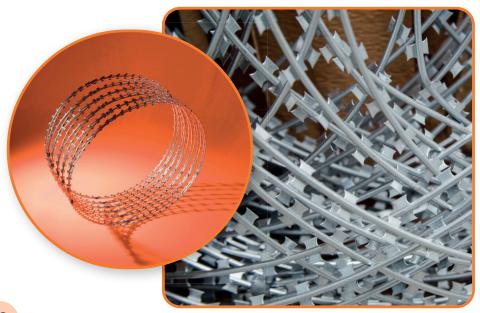

## **RAZOR WIRE**

Manufactured out of hot-dip galvanised steel sheet and highly carbonated galvanised wire. There is a spire and flat razor wire. It has clips and razors.

| Diameter of reels | Core wire thickness |
|-------------------|---------------------|
| ø450mm - ø950mm   | ø2.5mm              |

Its usage is similar to the usage of standard barbed wire. It is most often used for security fencing of property located at high-risk places such as prisons, military facilities, airports etc.