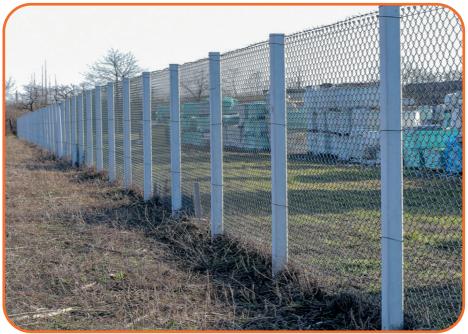

## **CONCRETE POSTS**

Concrete posts are most often used in fencing orchards.

Due to reinforced concrete structure with cables inside, they are among top-quality posts found on our market. As such, they could be used for setting up anti-hail protection net. Our customer may choose diameter and height of the posts.

Characteristics of prestressed concrete posts:

| post dimensions | weight per 1m | number of cables            |
|-----------------|---------------|-----------------------------|
| 7 x 8cm         | 12.55kg       | 4 cables (12 wires 2.25mm)  |
| 9 x 9.5cm       | 19.60kg       | 4 cables (12 wires 2.25mm)  |
| 9 x 9.5cm       | 19.60kg       | 6 cables (18 wires 2.25mm)  |
| 10 x 12cm       | 25.20kg       | 6 cables (18 wires 2.25mm)  |
| 14 x 14cm       | 42.60kg       | 12 cables (36 wires 2.25mm) |