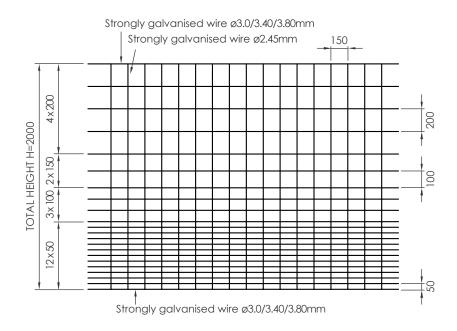

## • ROAD FENCE WIRE MESH •

As minimal material is used in producing this type of mesh, it is intended for fencing long routes not requiring strong fences, mostly highways and roads. The layout of spacing among wires is shown in the

picture below, but we produce them in other heights and with others spacing as well: