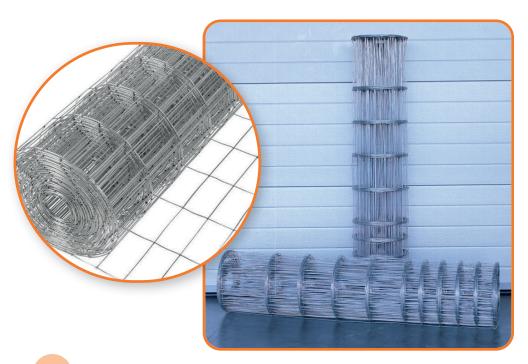

#### **MESH ROLLS**

ELECTRIC - WELDED MESH ROLLS HEXAGONAL MESH ROLLS

pages 22-23

# ELECTRIC-WELDED MESH ROLLS

Electric-welded mesh rolls present a new product at our place and in the market. Also known as "spot-welded mesh rolls", they are made of galvanised wire with electric-welded joints. With their multiple applications, they are used in construction works, for different cages and for enclosing the area

They are made of galvanised wire **Ø1.6mm** and **Ø1.8mm** thick. Roll length is **25m**.