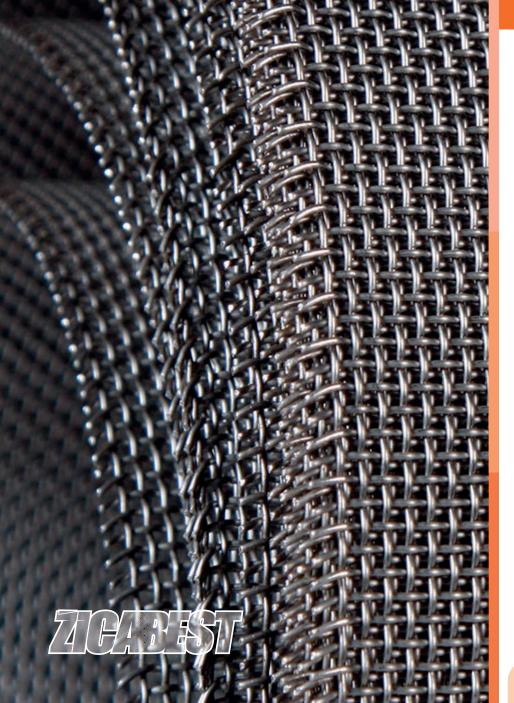

#### **MESH SHEETS**

CRUNOED WIRE MESH
REINFORCEMENT MESH (SCHULZ)

pages 24-25

# **CRIMPED WIRE MESH**

Crimped wire mesh is made of strong steel wire and is used for fences, gates, cages and many more. Due to its rigidity and strength, you will be safe for a longer period of time.

Produced in standard dimensions of **2m** × **1m**, but in all other dimensions as demanded by a customer, the wire is **2mm** - **5mm** thick.

### Aperture size:

20mm x 20mm

30mm x 30mm

40mm x 40mm

50mm x 50mm