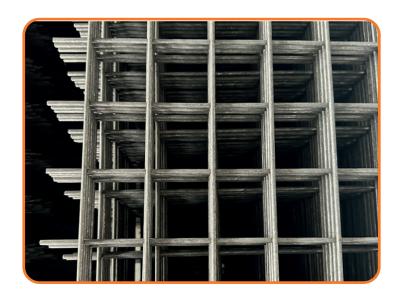

# ELECTRIC-WELDED MESH ROLLS

Electric-welded mesh rolls present a new product at our place and in the market. Also known as "spot-welded mesh rolls", they are made of galvanised wire with electric-welded joints. With their multiple applications, they are used in construction works, for different cages and for enclosing the area

Dimensions of the electric-welded mesh rolls:

| aperture size | roll height |
|---------------|-------------|
| 12mm x 25mm   | lm          |
| 25mm x 25mm   |             |
| 25mm x 50mm   | 1.2m        |
| 50mm x 50mm   | 1 Em        |
| 50mm x 75mm   | 1.5m        |

They are made of galvanised wire **Ø1.6mm** and **Ø1.8mm** thick. Roll length is **25m**.