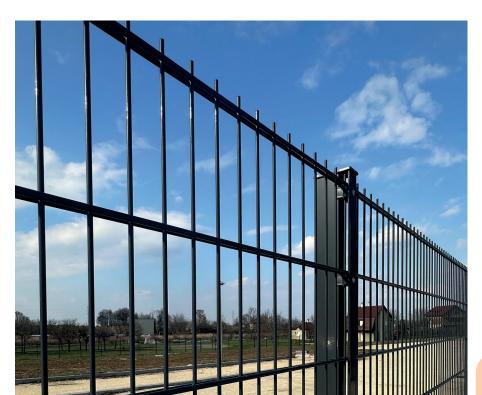

# **SECURITY FENCE**

This fence system offers maximal protection at special locations requiring high security. Thanks to its thick and strong layout of waterproof apertures, these fences are mostly used in fencing prisons, military facilities, state institutions.

With advanced technologies against cutting and climbing, the security panel provides impenetrable barrier to an unauthorised access.

High security

Easy to install

Impossible to climb

Long lifespan

Produced with the uniform aperture size measuring 12.7mm x 76.2mm

The table below shows standard dimensions of security fence panels, but we also produce other dimensions depending on the project

| height | length                           | thickness           |
|--------|----------------------------------|---------------------|
| 1.03m  | Ø5/5/4mm  2.5m Ø6/6/5mm Ø8/8/6mm | 05/5/4mm            |
| 1.23m  |                                  | Ø3/3/4HHH           |
| 1.43m  |                                  | Ø6/6/5mm            |
| 1.63m  |                                  | 20,0,011111         |
| 1.83m  |                                  | Ø8/8/4mm            |
| 2.03m  |                                  | <b>2</b> 0/0/011111 |