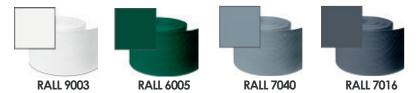

Available thickness: **f.5 +4+5 mm**, **f.6+5+6 mm**, **f.8+6+8 mm**. They are made in different RALL colours: 6005-moss green (most common one), 7016-anthracite grey and in many others by your request

They are mostly used for fencing business halls, sports facilities, school playgrounds, petrol stations, but also for fencing private buildings, yards, sports fields, dog cages...

These panels can be produced in all colours according to RALL colour chart.

Mostly used colours from **RALL** chart:

All other colours may be custom ordered.

Our PVC fence strips guarantee privacy and, should you need, protection from others, noise reduction and protection against any external accidents.