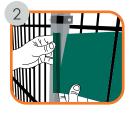

They are very easy to install by pulling them through each hole in the panel and clipping them with special holders at their ends.

Fix the end of the strip to a holder

Attach PVC strip with a holder to the beginning or end of the fence