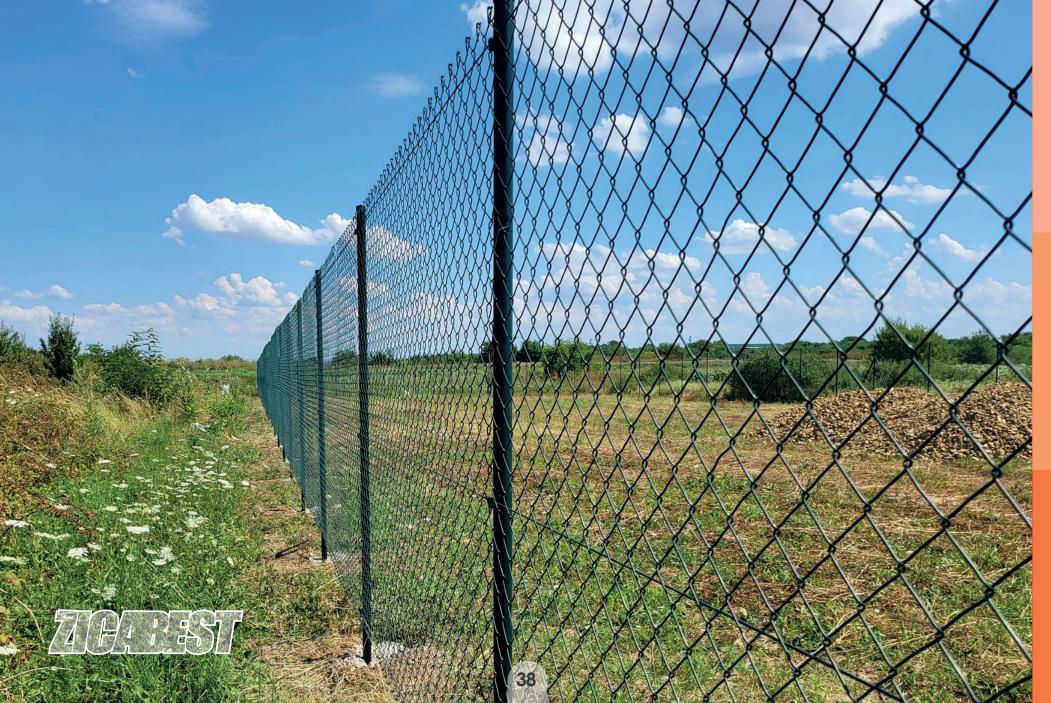

## **GALVANISED WIRE**

Galvanised wire is produced in accordance with the standard **DIN 1548** out of hot rolled wire with low percentage of carbon. The wire is highly flexible and resistant to temperature and weather conditions. Long lifespan and top quality is what sets this wire apart.

It is made in all diameters, from **0.6mm** to **5mm** and besides wire mesh, it may also serve for high tensile fencing of courtyards, vineyards, raspberries...

Galvanised wire is also used for fabricating barbed wires and galvanised meshes.