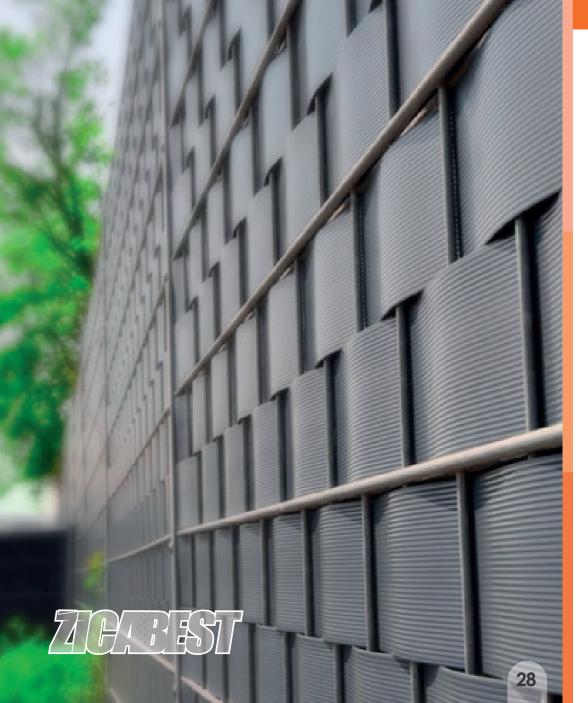

## **FENCE STRIPS**

PVC fence strips are made of biodegradable and UV resistant polypropylene which does not require any additional maintenance. They are very resistant to any weather.

Several models of PVC strips are found on the market, but these two are mostly used:

They are very easy to install by pulling them through each hole in the panel and clipping them with special holders at their ends.

Fix the end of the strip to a holder

Attach PVC strip with a holder to the beginning or end of the fence