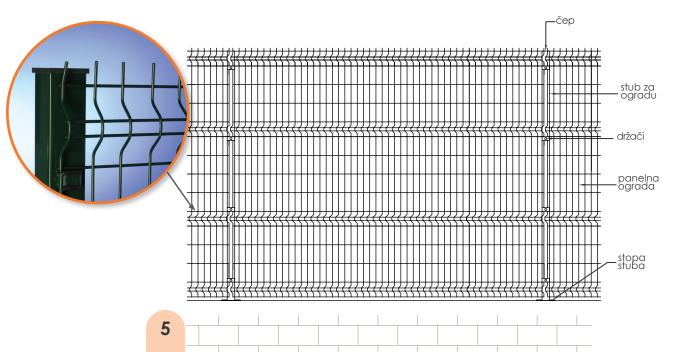

nel:

| height | length    | thickness        |
|--------|-----------|------------------|
| 0.8m   | 2.0m      | Ø4mm             |
| 1.0m   |           | 9411111          |
| 1.2m   |           | Ø4.5mm           |
| 1.5m   | 94.311111 | 2 1.011111       |
| 1.75m  | 2.5m      | Ø5mm             |
| 2.0m   |           | <b>2</b> 5/11/11 |





#### **TECHNICAL DETAILS:**

Aperture dimensions: 50 x 200mm Coating/paint layer: static od PVC paint over galvanised/hot galvanised

Colours: all colours from RALL catalogue

Suitable post profiles:

50 x 50 x 1.5-2mm;

40 x 60 x 1.5-2mm; 60 x 60 x 1.5-2mm

**Instalation of fence:** with above-mentioned posts, plates or without footing

**Fiskiranje ograde:** With plastic or metal holders depending on the post dimensions.

#### Technical drawing:



## **2D FENCE PANEL**

These are the fences where horizontal and vertical wires are made of strong steel alloy additionally strengthened by so-called "double wires".

Double horizontal wires combined with vertical wires of different thickness contribute to greater rigidity and resistance of the entire fence.

Panels are double protected by galvanising and PVC-coating, which guarantees super durability and resistance to any weather effects.

The main advantages include multi-purpose usage, easy installation and high quality. The fences are made of steel wires and then hot galvanised and plastic coated (PVC panels) for a longer lifespan, quality and aesthetic.

Available thickness: **f.5 +4+5 mm**, **f.6+5+6 mm**, **f.8+6+8 mm**. They are made in different RALL colours: 6005-moss green (mo