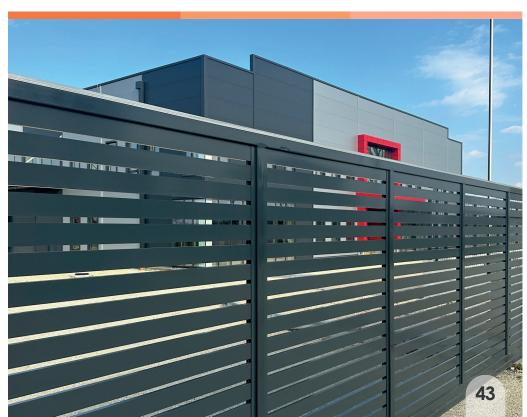

## **3D FENCE PANEL**

This type of fence features horizontal and vertical wires made of alloy steel and V-shaped bearing stiffeners with horizontal wires of **5cm** spacing to provide additional strength.

Panels and posts are double protected by galvanising and PVC-coating, which guarantees super durability and resistance to any weather conditions.

The main advantages include multi-purpose usage, easy installation and high quality. The fences are made of steel wires and then hot galvanised and plastic coated (PVC panels) for a longer lifespan, quality and aesthetic.

Available thickness: **f.4mm**, **f.4.5mm f.5mm** and in different colours such as green (the most common colour), white, dark grey, light grey and others.