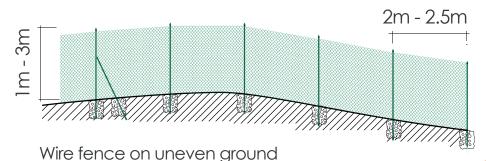

## • ROAD FENCE WIRE MESH •

As minimal material is used in producing this type of mesh, it is intended for fencing long routes not requiring strong fences, mostly highways and roads. The layout of spacing among wires is shown in the

picture below, but we produce them in other heights and with others spacing as well: