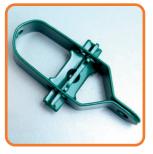

#### Strut clamps

Used to connect two struts. You can easily set up struts without any cutting and welding.