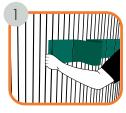

They are very easy to install by pulling them through each hole in the panel and clipping them with special holders at their ends.

Fix the end of the strip to a holder

Attach PVC strip with a holder to the beginning or end of the fence