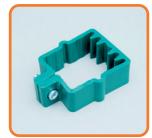

#### Strut clamps

Used to connect two struts. You can easily set up struts without any cutting and welding.