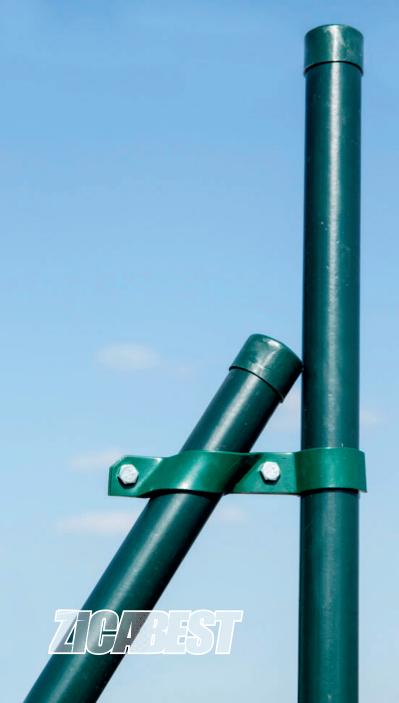

## METAL AND PVC-COATED FENCE POSTS

Our offer includes round plastic coated posts of **f42mm** in diameter with a PVC coat of **1mm** that produced by pulling a plastic layer over steel pipe. You will definitely not make a mistake with them because of their long lifespan, rigidity and simple usage. They could be made in different heights tailored to the customer's desires and needs. Accompanying accessories include anchors for posts, strut clamps etc.

Each post has a protective cap or cork.

The posts are custom-made up to **3m** high but these are the standard ones:

1.5m 1.75m 2m 2.25m 2.5m

## **PVC-COATED POSTS FOR PANELS**

These posts are applied in the assembly of fence panels. Square in shape in dimensions of **50×50 mm** they have a double protection (zn+pvc) and longer lifespan and are very easy to install. There are posts with or without footing depending on the installation method. Accompanying accessories include anchors for panels with screws. Each post has a protective cap or cork.

#### Panel clips/anchors

Serve for securing fence panel to the post. We offer you **metal** and **plastic** anchors